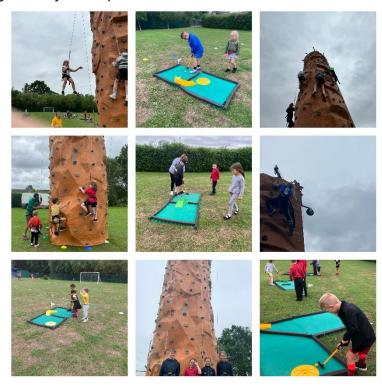

#### **Sports Week**

What a week of sport at Edgewood! The children have had an amazing time taking part in climbing, mini-golf, ultimate frisbee and archery. As you can see from the photos below, they have had a great time and got to try new sports.