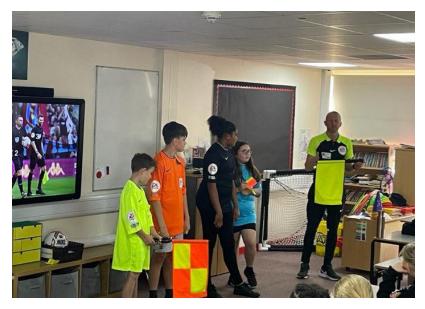

#### **The Premier League Visits Edgewood**

As part of our sports week, we were very lucky to be able to welcome Premier League Assistant Referee – Steve Meredith to Edgewood. Steve shared his insights in to operating in the Premier League with the children in Year 5/6 and what it takes to work in that environment. The children will now be completing a design activity which Steve is going to come back in school to judge soon.