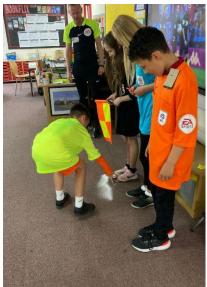

#### **The Premier League Visits Edgewood**

As part of our sports week, we were very lucky to be able to welcome Premier League Assistant Referee – Steve Meredith to Edgewood. Steve shared his insights in to operating in the Premier League with the children in Year 5/6 and what it takes to work in that environment. The children will now be completing a design activity which Steve is going to come back in school to judge soon.